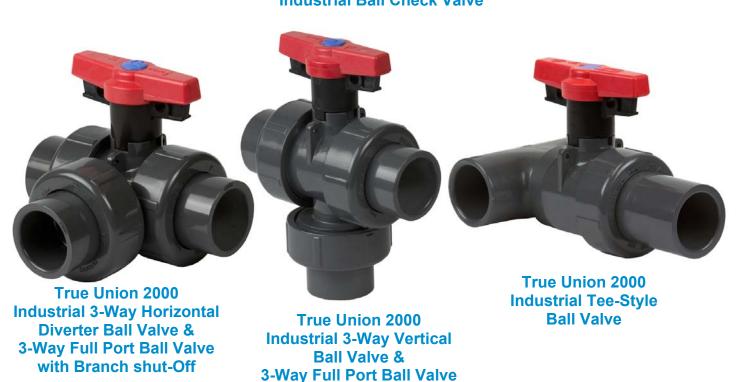

## **True Union 2000 Valve Overview**

## One of the Most Versatile, Compact Valve Designs Available

Spears® True Union 2000 Ball Valves, 3-Way Ball Valves and Ball Check Valves provide maximum versatility with fully interchangeable valve cartridges. Provides for easier system design modifications and upgrades in multiphase projects, or anywhere changes in valve types are desired. Simply exchange any True Union 2000 valve in-line using existing union nuts. Also mates with Spears® new 2000 Pipe Unions. All True Union 2000 valves feature a low profile, compact design for minimal space requirements. Additionally, Spears® offers valve Retrofit Kits for easy in-line replacement of other valves and factory installed Actuation Packages.

with Branch shut-Off