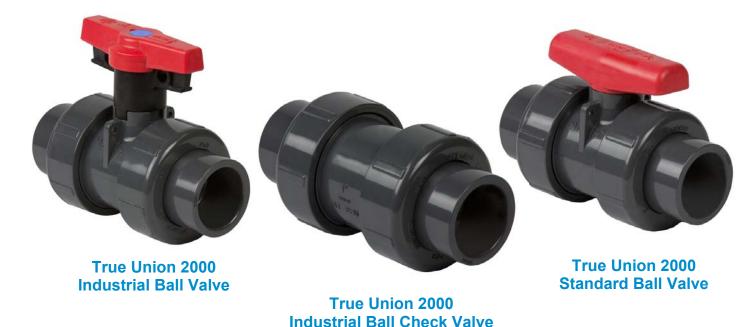

## **True Union 2000 Valve Overview**

## One of the Most Versatile, Compact Valve Designs Available

Spears® True Union 2000 Ball Valves, 3-Way Ball Valves and Ball Check Valves provide maximum versatility with fully interchangeable valve cartridges. Provides for easier system design modifications and upgrades in multiphase projects, or anywhere changes in valve types are desired. Simply exchange any True Union 2000 valve in-line using existing union nuts. Also mates with Spears® new 2000 Pipe Unions. All True Union 2000 valves feature a low profile, compact design for minimal space requirements. Additionally, Spears® offers valve Retrofit Kits for easy in-line replacement of other valves and factory installed Actuation Packages.