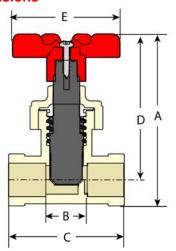

#### **Dimensions**

**Stop Waste Valve** 

### **Stop Valve & Stop Waste Valve**

| Nominal<br>Size | A       | В     | С      | D       | Е | Approx. Wt.<br>(Lbs.) |
|-----------------|---------|-------|--------|---------|---|-----------------------|
| 1/2             | 3-3/16  | 31/32 | 2-5/32 | 2-23/32 | 2 | .19                   |
| 3/4             | 3-11/32 | 31/32 | 2-1/2  | 2-23/32 | 2 | .20                   |