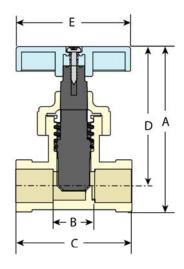

#### **Stop Valve - Clear Handle**

| Nominal<br>Size | A       | В   | С      | D     | Ε | Approx. Wt.<br>(Lbs.) |
|-----------------|---------|-----|--------|-------|---|-----------------------|
| 1/2             | 2-27/32 | 3/4 | 2-5/32 | 2-3/8 | 2 | .13                   |
| 3/4             | 3       | 3/4 | 2-1/2  | 2-3/8 | 2 | .15                   |