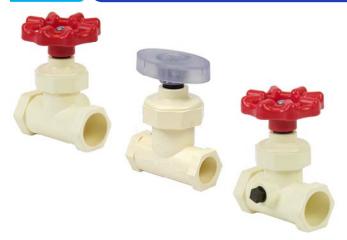

#### Features — CPVC

Used at plumbing fixtures to terminate and control hot and cold water, this all-plastic Stop Valves are specially designed for use with CTS (Copper Tube Size) CPVC Hot & Cold Water Distribution Systems. Available in 1/2" and 3/4" socket. (See Selection Chart Below.)

#### **Quick-View Valve Selection Chart**

| Valve<br>Size | Stop Valve - Red Handle<br>Socket x Socket | Stop & Waste Valve<br>Socket x Socket | Stop Valve - Clear Handle<br>Socket x Socket |
|---------------|--------------------------------------------|---------------------------------------|----------------------------------------------|
| 1/2           | 8422-005                                   | 8422W-005                             | 8422CH-005                                   |
| 3/4           | 8422-007                                   | 8422W-007                             | 8422CH-007                                   |