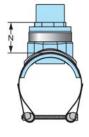

## **MECHANICAL CLAMP-ON TRANSITION SADDLES**

Pipe O.D. x Socket or Spigot For Polyethylene (or any IPS pipe, metal or plastic) -To - PVC Transitions

| Part Number | Size       | Н      | L     | L1    | N      |        |
|-------------|------------|--------|-------|-------|--------|--------|
|             |            |        |       |       | Socket | Spigot |
| 865-419     | 4x1-1/2    | 9-3/4  | 6-1/2 | 5-1/8 | 2-9/16 |        |
| 865-420     | 4x2        | 9-3/4  | 6-1/2 | 5-1/8 | 2-9/16 |        |
| 865S-420    | 4x2 SPIGOT | 9-3/4  | 6-1/2 | 5-1/8 |        | 2-9/16 |
| 865-527     | 6x1-1/2    | 11-3/4 | 7     | 7-3/8 | 2-1/2  |        |
| 865-528     | 6x2        | 11-3/4 | 7     | 7-3/8 | 2-1/2  |        |
| 865S-528    | 6x2 SPIGOT | 11-3/4 | 7     | 7-3/8 |        | 2-1/2  |
| 865-577     | 8x1-1/2    | 14     | 7     | 9-1/2 | 2-5/8  |        |
| 865-578     | 8x2        | 14     | 7     | 9-1/2 | 2-5/8  |        |
| 865S-578    | 8x2 SPIGOT | 14     | 7     | 9-1/2 |        | 2-5/8  |