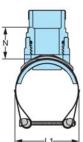

Pilot on lateral connector prevents saddle movement on pipe. Exceptionally strong Special Reinforced (SR) outlet on both Saddle outlet and Pilot Connector socket provide unparalleled strength. Injection molded in distinct blue EverTUFF® PVC proprietary material. Pilot Connectors are replaceable and interchangeable with any size EverTUFF® Mechanical Saddle for greater versatility.

Easy Installation - Clamp saddle to pipe, drill hole, install screw-in Pilot Connector with socket outlet. Available for a variety of mainline sizes and can be easily bushed for reduced lateral take-off sizes or special connections.