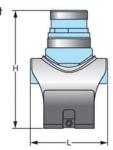

## **MECHANICAL CLAMP-ON TRANSITION SADDLES**

Pipe O.D. x Socket or Spigot For Polyethylene (or any IPS pipe, metal or plastic) -To - PVC Transitions

| Part Number | Size       | Н      | L     | L1    | N      |        |
|-------------|------------|--------|-------|-------|--------|--------|
|             |            |        |       |       | Socket | Spigot |
| 865-419     | 4x1-1/2    | 9-3/4  | 6-1/2 | 5-1/8 | 2-9/16 |        |
| 865-420     | 4x2        | 9-3/4  | 6-1/2 | 5-1/8 | 2-9/16 |        |
| 865S-420    | 4x2 SPIGOT | 9-3/4  | 6-1/2 | 5-1/8 |        | 2-9/16 |
| 865-527     | 6x1-1/2    | 11-3/4 | 7     | 7-3/8 | 2-1/2  |        |
| 865-528     | 6x2        | 11-3/4 | 7     | 7-3/8 | 2-1/2  |        |
| 865S-528    | 6x2 SPIGOT | 11-3/4 | 7     | 7-3/8 |        | 2-1/2  |
| 865-577     | 8x1-1/2    | 14     | 7     | 9-1/2 | 2-5/8  |        |
| 865-578     | 8x2        | 14     | 7     | 9-1/2 | 2-5/8  |        |
| 865S-578    | 8x2 SPIGOT | 14     | 7     | 9-1/2 |        | 2-5/8  |