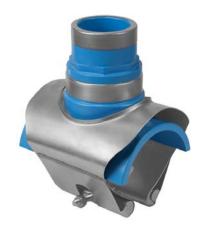

## **EverTUFF® TURF™ Mechanical Clamp-On Saddles**

Designed for HDPE-to-PVC pipe transition to provide HDPE mainline take-off for PVC irrigation laterals and irrigation extensions, but fully suitable for any IPS pipe (metal or plastic) transition to PVC. Eliminates costly and cumbersome HDPE fusion process, which is generally cost prohibitive. Depending on the region and location, it has been found that the installed cost of HDPE laterals can be 25% higher than PVC laterals!

Pilot on lateral connector prevents saddle movement on pipe. Exceptionally strong Special Reinforced (SR) outlet on both Saddle outlet and Pilot Connector socket provide unparalleled strength. Injection molded in distinct blue EverTUFF® PVC proprietary material. Pilot Connectors are replaceable and interchangeable with any size EverTUFF® Mechanical Saddle for greater versatility.

Easy Installation - Clamp saddle to pipe, drill hole, install screw-in Pilot Connector with socket outlet. Available for a variety of mainline sizes and can be easily bushed for reduced lateral take-off sizes or special connections.