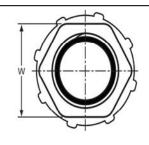

## **Compression Male Adapters, PVC**

Elastomer Gasket Uses Regular Compression Coupling Nut Wrenches

| Part Number | Size  | L       | M       | N     | Т     | W       | Approx. Wt.<br>(Lbs.) |
|-------------|-------|---------|---------|-------|-------|---------|-----------------------|
| S130-05     | 1/2   | 2-11/16 | 1-13/16 | 1/4   | 11/16 | 1-1/8   | .10                   |
| S130-07     | 3/4   | 2-15/16 | 2-1/8   | 5/16  | 11/16 | 1-3/8   | .16                   |
| S130-10     | 1     | 3-1/4   | 2-1/2   | 5/16  | 7/8   | 1-11/16 | .23                   |
| S130-12     | 1-1/4 | 3-7/16  | 2-15/16 | 5/6   | 7/8   | 2       | .31                   |
| S130-15     | 1-1/2 | 3-9/16  | 3-5/16  | 3/8   | 29/32 | 2-3/8   | .44                   |
| S130-20     | 2     | 3-7/8   | 3-7/8   | 13/32 | 15/16 | 3       | .67                   |