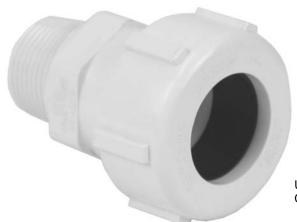

## **Compression Male Adapters**

## **Compression Male Adapters**

- Quickly Adapts Pipe to MIPT Thread Easy-Thread Compression Nut
- PVC White with Elastomer Gasket
- 200 psi Pressure Rating
- NSF<sub>®</sub> Certified for Potable Water Use

Uses same Nut Wrench sets available for Compression Couplings