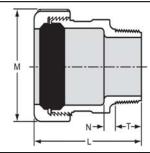

## **Compression Male Adapters, PVC**

Elastomer Gasket Uses Regular Compression Coupling Nut Wrenches

| Part Number | Size  | L       | M       | N     | Т     | W       | Approx. Wt.<br>(Lbs.) |
|-------------|-------|---------|---------|-------|-------|---------|-----------------------|
| S130-05     | 1/2   | 2-11/16 | 1-13/16 | 1/4   | 11/16 | 1-1/8   | .10                   |
| S130-07     | 3/4   | 2-15/16 | 2-1/8   | 5/16  | 11/16 | 1-3/8   | .16                   |
| S130-10     | 1     | 3-1/4   | 2-1/2   | 5/16  | 7/8   | 1-11/16 | .23                   |
| S130-12     | 1-1/4 | 3-7/16  | 2-15/16 | 5/6   | 7/8   | 2       | .31                   |
| S130-15     | 1-1/2 | 3-9/16  | 3-5/16  | 3/8   | 29/32 | 2-3/8   | .44                   |
| S130-20     | 2     | 3-7/8   | 3-7/8   | 13/32 | 15/16 | 3       | .67                   |