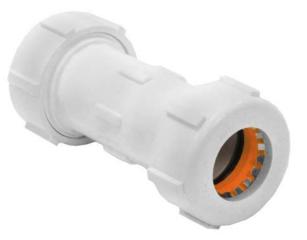

## GripLoc<sup>™</sup> Compression Couplings

## **GripLoc<sup>™</sup> Compression Coupling**

Tightening nut compresses special stainless steel Gripper Ring to firmly grip pipe and prevent potential pull-out. Compressed Gland Ring ensures positive O-ring seal against pipe.