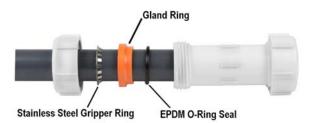

## **GripLoc<sup>™</sup> Compression Coupling**

Tightening nut compresses special stainless steel Gripper Ring to firmly grip pipe and prevent potential pull-out. Compressed Gland Ring ensures positive O-ring seal against pipe.