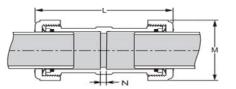

| Part Number | Size  | L       | М       | N    | Approx. Wt.<br>(Lbs.) |
|-------------|-------|---------|---------|------|-----------------------|
| S112-05     | 1/2   | 4-13/16 | 1-13/16 | 1/8  | .19                   |
| S112-07     | 3/4   | 5-1/8   | 2-1/8   | 1/8  | .31                   |
| S112-10     | 1     | 5-7/16  | 2-1/2   | 1/8  | .45                   |
| S112-12     | 1-1/4 | 6       | 2-15/16 | 1/8  | .55                   |
| S112-15     | 1-1/2 | 6-11/16 | 3-5/16  | 1/8  | .90                   |
| S112-20     | 2     | 7-5/16  | 3-7/8   | 1/8  | 1.30                  |
| S112-30     | 3     | 8-11/16 | 5-1/2   | 3/16 | 3.09                  |
| S112-40     | 4     | 11      | 6-11/16 | 3/16 | 5.86                  |