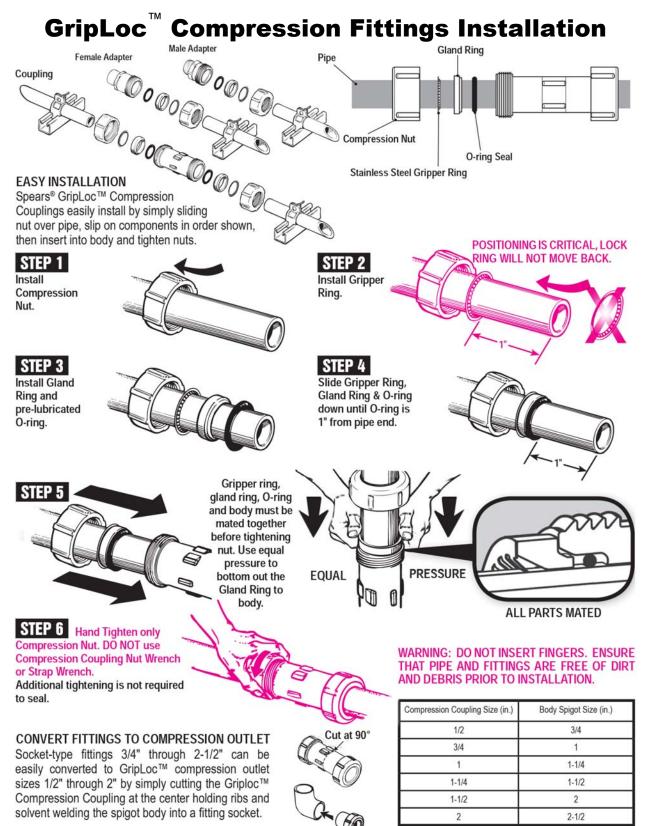

d Tighten ONLY - No Nut Wrenches Required





| Part Number | Size  | L       | М       | N      | FIG. | Approx. Wt.<br>(Lbs.) |
|-------------|-------|---------|---------|--------|------|-----------------------|
| S136-05     | 1/2   | 2-13/16 | 1-13/16 | 3/32   | 1    | .15                   |
| S136-07     | 3/4   | 3-3/16  | 2-1/8   | 3/16   | 1    | .23                   |
| S136-10     | 1     | 3-5/8   | 2-1/2   | 7/32   | 1    | .35                   |
| S136-12     | 1-1/4 | 4-1/8   | 2-15/16 | 9/16   | 2    | .50                   |
| S136-15     | 1-1/2 | 4-1/2   | 3-5/16  | 9/32   | 2    | .81                   |
| S136-20     | 2     | 5-7/16  | 3-7/8   | 1-1/32 | 2    | 1.32                  |

## GripLoc™ Compression Male Adapter, Female Adapter Dimensions & Installation