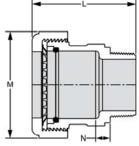

## GripLoc™ Compression Male Adapter

WARNING: DO NOT INSERT FINGERS
Mipt x EPDM GripLoc™ Gasket
For Cold Water Only
Hand Tighten ONLY - No Nut Wrenches
Required

| Part Number   | Size  | L       | M       | N     | Approx. Wt.<br>(Lbs.) |
|---------------|-------|---------|---------|-------|-----------------------|
| rait Nullibei |       |         |         |       | (Lbs.)                |
| S135-05       | 1/2   | 2-9/16  | 1-13/16 | 1/4   | .12                   |
| S135-07       | 3/4   | 2-13/16 | 2-1/8   | 5/16  | .18                   |
| S135-10       | 1     | 3-1/8   | 2-1/2   | 5/16  | .25                   |
| S135-12       | 1-1/4 | 3-3/8   | 2-15/16 | 11/32 | .35                   |
| S135-15       | 1-1/2 | 3-9/16  | 3-5/16  | 3/8   | .47                   |
| S135-20       | 2     | 3-7/8   | 3-7/8   | 13/32 | .72                   |

## GripLoc™ Compression Male Adapter, Female Adapter Dimensions & Installation