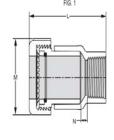

## GripLoc™ Compression Female Adapter

WARNING: DO NOT INSERT FINGERS
Fipt x EPDM GripLoc™ Gasket
For Cold Water Only

Hand Tighten ONLY - No Nut Wrenches Required

| Part Number | Size  | L       | М       | N      | FIG. | Approx. Wt.<br>(Lbs.) |
|-------------|-------|---------|---------|--------|------|-----------------------|
| S136-05     | 1/2   | 2-13/16 | 1-13/16 | 3/32   | 1    | .15                   |
| S136-07     | 3/4   | 3-3/16  | 2-1/8   | 3/16   | 1    | .23                   |
| S136-10     | 1     | 3-5/8   | 2-1/2   | 7/32   | 1    | .35                   |
| S136-12     | 1-1/4 | 4-1/8   | 2-15/16 | 9/16   | 2    | .50                   |
| S136-15     | 1-1/2 | 4-1/2   | 3-5/16  | 9/32   | 2    | .81                   |
| S136-20     | 2     | 5-7/16  | 3-7/8   | 1-1/32 | 2    | 1.32                  |

## GripLoc™ Compression Male Adapter, Female Adapter Dimensions & Installation