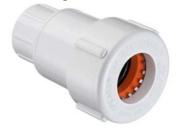

## GripLoc™ Compression Female Adapter

WARNING: DO NOT INSERT FINGERS
Fipt x EPDM GripLoc™ Gasket
For Cold Water Only

Hand Tighten ONLY - No Nut Wrenches Required

| Part Number | Size  | L       | М       | N      | FIG. | Approx. Wt.<br>(Lbs.) |
|-------------|-------|---------|---------|--------|------|-----------------------|
| S136-05     | 1/2   | 2-13/16 | 1-13/16 | 3/32   | 1    | .15                   |
| S136-07     | 3/4   | 3-3/16  | 2-1/8   | 3/16   | 1    | .23                   |
| S136-10     | 1     | 3-5/8   | 2-1/2   | 7/32   | 1    | .35                   |
| S136-12     | 1-1/4 | 4-1/8   | 2-15/16 | 9/16   | 2    | .50                   |
| S136-15     | 1-1/2 | 4-1/2   | 3-5/16  | 9/32   | 2    | .81                   |
| S136-20     | 2     | 5-7/16  | 3-7/8   | 1-1/32 | 2    | 1.32                  |