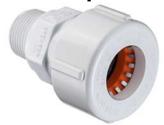

## GripLoc™ Compression Male Adapter

WARNING: DO NOT INSERT FINGERS
Mipt x EPDM GripLoc™ Gasket
For Cold Water Only
Hand Tighten ONLY - No Nut Wrenches
Required

| Part Number   | Size  | L       | M       | N     | Approx. Wt.<br>(Lbs.) |
|---------------|-------|---------|---------|-------|-----------------------|
| rait Nullibei |       |         |         |       | (Lbs.)                |
| S135-05       | 1/2   | 2-9/16  | 1-13/16 | 1/4   | .12                   |
| S135-07       | 3/4   | 2-13/16 | 2-1/8   | 5/16  | .18                   |
| S135-10       | 1     | 3-1/8   | 2-1/2   | 5/16  | .25                   |
| S135-12       | 1-1/4 | 3-3/8   | 2-15/16 | 11/32 | .35                   |
| S135-15       | 1-1/2 | 3-9/16  | 3-5/16  | 3/8   | .47                   |
| S135-20       | 2     | 3-7/8   | 3-7/8   | 13/32 | .72                   |