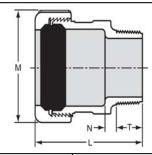

## **Compression Male Adapters, PVC**

Elastomer Gasket
Uses Regular Compression Coupling Nut
Wrenches

| Part Number | Size  | L       | M       | N     | Т     | W       | Approx. Wt.<br>(Lbs.) |
|-------------|-------|---------|---------|-------|-------|---------|-----------------------|
| S130-05     | 1/2   | 2-11/16 | 1-13/16 | 1/4   | 11/16 | 1-1/8   | .10                   |
| S130-07     | 3/4   | 2-15/16 | 2-1/8   | 5/16  | 11/16 | 1-3/8   | .16                   |
| S130-10     | 1     | 3-1/4   | 2-1/2   | 5/16  | 7/8   | 1-11/16 | .23                   |
| S130-12     | 1-1/4 | 3-7/16  | 2-15/16 | 5/6   | 7/8   | 2       | .31                   |
| S130-15     | 1-1/2 | 3-9/16  | 3-5/16  | 3/8   | 29/32 | 2-3/8   | .44                   |
| S130-20     | 2     | 3-7/8   | 3-7/8   | 13/32 | 15/16 | 3       | .67                   |