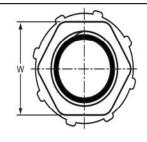

## **Compression Male Adapters, PVC**

Elastomer Gasket
Uses Regular Compression Coupling Nut
Wrenches

| Part Number | Size  | L       | M       | N     | Т     | W       | Approx. Wt.<br>(Lbs.) |
|-------------|-------|---------|---------|-------|-------|---------|-----------------------|
| S130-05     | 1/2   | 2-11/16 | 1-13/16 | 1/4   | 11/16 | 1-1/8   | .10                   |
| S130-07     | 3/4   | 2-15/16 | 2-1/8   | 5/16  | 11/16 | 1-3/8   | .16                   |
| S130-10     | 1     | 3-1/4   | 2-1/2   | 5/16  | 7/8   | 1-11/16 | .23                   |
| S130-12     | 1-1/4 | 3-7/16  | 2-15/16 | 5/6   | 7/8   | 2       | .31                   |
| S130-15     | 1-1/2 | 3-9/16  | 3-5/16  | 3/8   | 29/32 | 2-3/8   | .44                   |
| S130-20     | 2     | 3-7/8   | 3-7/8   | 13/32 | 15/16 | 3       | .67                   |