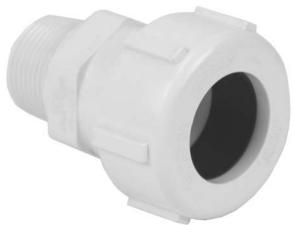

## **Compression Male Adapters**

- Quickly Adapts Pipe to MIPT Thread
- Easy-Thread Compression Nut
- PVC White with Elastomer Gasket
- 200 psi Pressure Rating
- NSF® Certified for Potable Water Use

Uses same Nut Wrench sets available for Compression Couplings

## **Compression Male Adapters, PVC**

Elastomer Gasket
Uses Regular Compression Coupling Nut
Wrenches

| Part Number | Size  | L       | M       | N     | Т     | W       | Approx. Wt.<br>(Lbs.) |
|-------------|-------|---------|---------|-------|-------|---------|-----------------------|
| S130-05     | 1/2   | 2-11/16 | 1-13/16 | 1/4   | 11/16 | 1-1/8   | .10                   |
| S130-07     | 3/4   | 2-15/16 | 2-1/8   | 5/16  | 11/16 | 1-3/8   | .16                   |
| S130-10     | 1     | 3-1/4   | 2-1/2   | 5/16  | 7/8   | 1-11/16 | .23                   |
| S130-12     | 1-1/4 | 3-7/16  | 2-15/16 | 5/6   | 7/8   | 2       | .31                   |
| S130-15     | 1-1/2 | 3-9/16  | 3-5/16  | 3/8   | 29/32 | 2-3/8   | .44                   |
| S130-20     | 2     | 3-7/8   | 3-7/8   | 13/32 | 15/16 | 3       | .67                   |