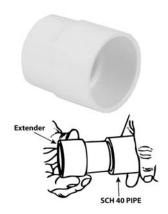

#### Pipe Extenders, Schedule 40

Pipe O.D. Spigot x Pipe I.D. Spigot

| Part Number | Size  | С      | L       | Approx. Wt.<br>(Lbs.) |
|-------------|-------|--------|---------|-----------------------|
| S0301-05    | 1/2   | 13/16  | 1-5/8   | .01                   |
| S0301-07    | 3/4   | 13/16  | 1-11/16 | .02                   |
| S0301-10    | 1     | 1      | 2       | .04                   |
| S0301-12    | 1-1/4 | 1-3/32 | 2-7/32  | .07                   |
| S0301-15    | 1-1/2 | 1-1/4  | 2-1/2   | .10                   |
| S0301-20    | 2     | 1-1/4  | 2-7/8   | .16                   |
| S0301-25    | 2-1/2 | 1-7/8  | 3-3/4   | .32                   |
| S0301-30    | 3     | 2      | 4       | .46                   |
| S0301-40    | 4     | 2-1/8  | 4-1/4   | .72                   |