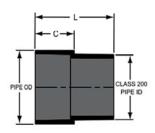

### Pipe Extenders, Class 200

Pipe O.D. Spigot x Pipe I.D. Spigot Fits Class 200 Pipe I.D.

| Part Number | Size  | С      | L      | Approx. Wt.<br>(Lbs.) |
|-------------|-------|--------|--------|-----------------------|
| S0304-10    | 1     | 1      | 2      | .02                   |
| S0304-12    | 1-1/4 | 1-1/16 | 2-3/16 | .04                   |
| S0304-15    | 1-1/2 | 1-1/4  | 2-1/2  | .06                   |
| S0304-20    | 2     | 1-1/4  | 2-1/2  | .09                   |