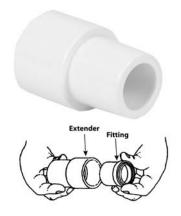

## **Schedule 40 Repair Fittings**

Schedule 40 Pipe Repair Fittings Allows Difficult Broken Pipe Repair To Be Made Easily
Pipe Extenders Inside Connectors

Pipe Extenders, Class 200

**Extender Fittings** 