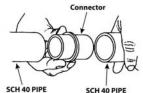

# **Pipe Inside Connectors, Schedule 40**

Pipe I.D. Spigot x Pipe I.D. Spigot

| Part Number | Size  | L       | N    | Approx. Wt.<br>(Lbs.) |
|-------------|-------|---------|------|-----------------------|
| S0302-10    | 1     | 2-3/16  | 3/16 | .04                   |
| S0302-15    | 1-1/2 | 2-11/16 | 3/16 | .10                   |
| S0302-20    | 2     | 2-11/16 | 3/16 | .14                   |
| S0302-30    | 3     | 4       | 1/4  | .45                   |
| S0302-40    | 4     | 4-1/4   | 1/4  | .67                   |