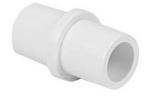

# **Pipe Inside Connectors, Schedule 40**

Pipe I.D. Spigot x Pipe I.D. Spigot

| Part Number | Size  | L       | N    | Approx. Wt.<br>(Lbs.) |
|-------------|-------|---------|------|-----------------------|
| S0302-10    | 1     | 2-3/16  | 3/16 | .04                   |
| S0302-15    | 1-1/2 | 2-11/16 | 3/16 | .10                   |
| S0302-20    | 2     | 2-11/16 | 3/16 | .14                   |
| S0302-30    | 3     | 4       | 1/4  | .45                   |
| S0302-40    | 4     | 4-1/4   | 1/4  | .67                   |