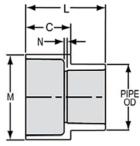

#### Fitting Extenders, Schedule 40

Spigot (Socket) x Socket O.D.

Spigot End also functions as next size down Socket

| Part Number | Size  | С     | L     | М      | N   | Approx. Wt.<br>(Lbs.) |
|-------------|-------|-------|-------|--------|-----|-----------------------|
| S0303-15    | 1-1/2 | 1-5/8 | 2-7/8 | 2-9/16 | 1/8 | .20                   |
| S0303-20    | 2     | 1-5/8 | 2-7/8 | 3-1/16 | 1/8 | .26                   |