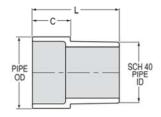

#### Pipe Extenders, Schedule 40

Pipe O.D. Spigot x Pipe I.D. Spigot

| Part Number | Size  | С      | L       | Approx. Wt.<br>(Lbs.) |
|-------------|-------|--------|---------|-----------------------|
| S0301-05    | 1/2   | 13/16  | 1-5/8   | .01                   |
| S0301-07    | 3/4   | 13/16  | 1-11/16 | .02                   |
| S0301-10    | 1     | 1      | 2       | .04                   |
| S0301-12    | 1-1/4 | 1-3/32 | 2-7/32  | .07                   |
| S0301-15    | 1-1/2 | 1-1/4  | 2-1/2   | .10                   |
| S0301-20    | 2     | 1-1/4  | 2-7/8   | .16                   |
| S0301-25    | 2-1/2 | 1-7/8  | 3-3/4   | .32                   |
| S0301-30    | 3     | 2      | 4       | .46                   |
| S0301-40    | 4     | 2-1/8  | 4-1/4   | .72                   |