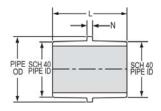

# **Pipe Inside Connectors, Schedule 40**

Pipe I.D. Spigot x Pipe I.D. Spigot

| Part Number | Size  | L       | N    | Approx. Wt.<br>(Lbs.) |
|-------------|-------|---------|------|-----------------------|
| S0302-10    | 1     | 2-3/16  | 3/16 | .04                   |
| S0302-15    | 1-1/2 | 2-11/16 | 3/16 | .10                   |
| S0302-20    | 2     | 2-11/16 | 3/16 | .14                   |
| S0302-30    | 3     | 4       | 1/4  | .45                   |
| S0302-40    | 4     | 4-1/4   | 1/4  | .67                   |