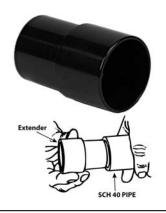

#### Fitting Extenders, Schedule 40

Spigot (Socket) x Socket O.D.

Spigot End also functions as next size down Socket

| Part Number | Size  | С     | L     | М      | N   | Approx. Wt.<br>(Lbs.) |
|-------------|-------|-------|-------|--------|-----|-----------------------|
| S0303-15    | 1-1/2 | 1-5/8 | 2-7/8 | 2-9/16 | 1/8 | .20                   |
| S0303-20    | 2     | 1-5/8 | 2-7/8 | 3-1/16 | 1/8 | .26                   |