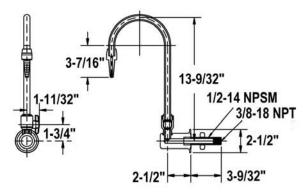

# **Lab Fixtures**

Standard Gooseneck Units - Panel Mount Lab Fixture with Ball Valve-Direct Flow

Standard Turret Units - Panel Mount Turret Lab Fixtures Base with Valve & Serrated Tip with Ball Valve-Direct Flow

Remote Valve Units (No Valve) - Deck Mount Gooseneck -Base with Gooseneck & Serrated Tip

Remote Valve Units (No Valve) - Panel Mount Gooseneck -

Standard Turret Units - Deck Mount Turret Lab Fixtures Base with Valve & Serrated Tip with Ball Valve-Direct Flow