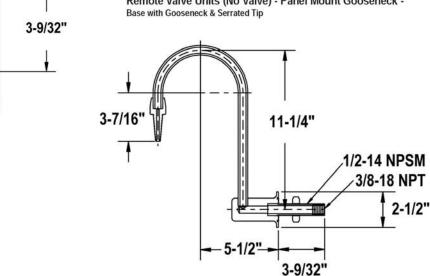

Remote Valve Units (No Valve) - Deck Mount Gooseneck -Base with Gooseneck & Serrated Tip

Remote Valve Units (No Valve) - Panel Mount Gooseneck -

Standard Turret Units - Deck Mount Turret Lab Fixtures Base with Valve & Serrated Tip with Ball Valve-Direct Flow