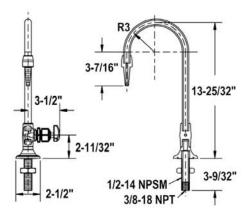

# **Lab Fixtures**

Remote Valve Units (No Valve) - Deck Mount Turret - Base with Serrated Tip

Recirculating Units - Recirculating Deck Mount Lab Fixture - Base with Gooseneck, Valve & Serrated Tip with Needle Valve