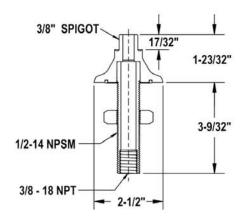

rect Flow



Standard Turret Units - Panel Mount Turret Lab Fixtures Base with Valve & Serrated Tip with Ball Valve-Direct Flow



Remote Valve Units (No Valve) - Deck Mount Gooseneck -Base with Gooseneck & Serrated Tip



Remote Valve Units (No Valve) - Panel Mount Gooseneck -



Standard Turret Units - Deck Mount Turret Lab Fixtures Base with Valve & Serrated Tip with Ball Valve-Direct Flow



## **Lab Specialty Products Technical**

# **Lab Fixtures**



Remote Valve Units (No Valve) - Deck Mount Turret - Base with Serrated Tip



Recirculating Units - Recirculating Deck Mount Lab Fixture - Base with Gooseneck, Valve & Serrated Tip with Needle Valve



Accessory / Replacement - Straight Serrated Tip



## Accessory / Replacement - Gooseneck (3/8")



### Accessory / Replacement - Base