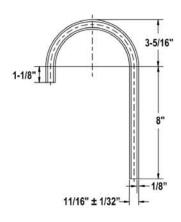

l Mount Lab Fixture with Ball Valve-Direct Flow



Standard Turret Units - Panel Mount Turret Lab Fixtures Base with Valve & Serrated Tip with Ball Valve-Direct Flow



Remote Valve Units (No Valve) - Deck Mount Gooseneck -Base with Gooseneck & Serrated Tip



Remote Valve Units (No Valve) - Panel Mount Gooseneck -



Standard Turret Units - Deck Mount Turret Lab Fixtures Base with Valve & Serrated Tip with Ball Valve-Direct Flow



## **Lab Specialty Products Technical**

# **Lab Fixtures**



Remote Valve Units (No Valve) - Deck Mount Turret - Base with Serrated Tip



Recirculating Units - Recirculating Deck Mount Lab Fixture - Base with Gooseneck, Valve & Serrated Tip with Needle Valve



Accessory / Replacement - Straight Serrated Tip



## Accessory / Replacement - Gooseneck (3/8")



### Accessory / Replacement - Base