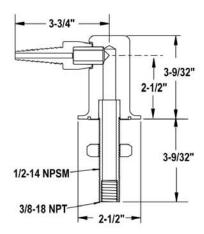

# **Lab Fixtures**

Standard Gooseneck Units - Panel Mount Lab Fixture with Ball Valve-Direct Flow

Standard Turret Units - Panel Mount Turret Lab Fixtures Base with Valve & Serrated Tip with Ball Valve-Direct Flow

Remote Valve Units (No Valve) - Deck Mount Gooseneck -Base with Gooseneck & Serrated Tip

Remote Valve Units (No Valve) - Panel Mount Gooseneck -

Standard Turret Units - Deck Mount Turret Lab Fixtures Base with Valve & Serrated Tip with Ball Valve-Direct Flow