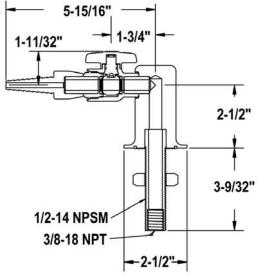

# **Lab Fixtures**

Standard Gooseneck Units - Panel Mount Lab Fixture with Ball Valve-Direct Flow

Standard Turret Units - Panel Mount Turret Lab Fixtures Base with Valve & Serrated Tip with Ball Valve-Direct Flow