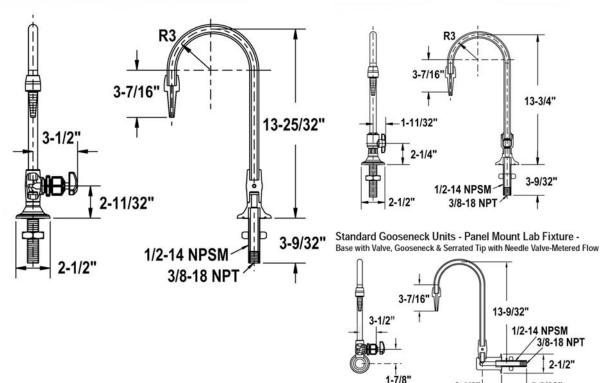

# NPT - American National Standard Tapered Pipe Thread • NPSM - American National Standard Straight Thread For Free Fitting Mechanical Joints

Standard Gooseneck Units - Deck Mount Lab Fixture -Base with Valve, Gooseneck & Serrated Tip with Needle Valve-Metered Flow

Standard Gooseneck Units - Deck Mount Lab Fixture - with Ball Valve Direct Flow

2-1/2"

3-9/32"

# **Lab Fixtures**

Standard Gooseneck Units - Panel Mount Lab Fixture with Ball Valve-Direct Flow

Standard Turret Units - Panel Mount Turret Lab Fixtures Base with Valve & Serrated Tip with Ball Valve-Direct Flow