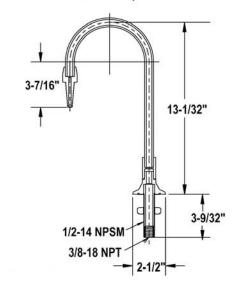

# NPT - American National Standard Tapered Pipe Thread • NPSM - American National Standard Straight Thread For Free Fitting Mechanical Joints

Standard Gooseneck Units - Deck Mount Lab Fixture -Base with Valve, Gooseneck & Serrated Tip with Needle Valve-Metered Flow