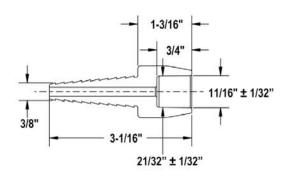

**Lab Fixtures**

Standard Gooseneck Units - Panel Mount Lab Fixture with Ball Valve-Direct Flow



Standard Turret Units - Panel Mount Turret Lab Fixtures Base with Valve & Serrated Tip with Ball Valve-Direct Flow



Remote Valve Units (No Valve) - Deck Mount Gooseneck -Base with Gooseneck & Serrated Tip



Remote Valve Units (No Valve) - Panel Mount Gooseneck -



Standard Turret Units - Deck Mount Turret Lab Fixtures Base with Valve & Serrated Tip with Ball Valve-Direct Flow



## **Lab Specialty Products Technical**

# **Lab Fixtures**



Remote Valve Units (No Valve) - Deck Mount Turret - Base with Serrated Tip



Recirculating Units - Recirculating Deck Mount Lab Fixture - Base with Gooseneck, Valve & Serrated Tip with Needle Valve



Accessory / Replacement - Straight Serrated Tip



## Accessory / Replacement - Gooseneck (3/8")



### Accessory / Replacement - Base