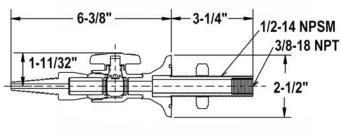

Remote Valve Units (No Valve) - Deck Mount Gooseneck -Base with Gooseneck & Serrated Tip

Remote Valve Units (No Valve) - Panel Mount Gooseneck -

Standard Turret Units - Deck Mount Turret Lab Fixtures Base with Valve & Serrated Tip with Ball Valve-Direct Flow