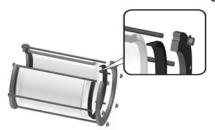

## **Bolted Compression Couplings - IPS**

Zinc Plated Bolt Pack w/ Galvanized Flanges or Stainless Steel Bolt Pack w/ Stainless Flanges

Bolt Tightening Sequence Recommended Torque to Seal: 12-15 ft-lb

IPS/ SCH 40 130 psi rated SBR Gasket (BUNA-S)

4" - 12" diameter 12" or 18" length