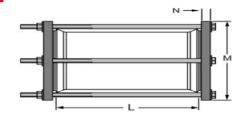

## **Bolted Compression Coupling -** 18" Length

Bolted Compression x Bolted Compression

| Part Number  |               | Size |    | М       | N    | Approx.<br>Wt. |
|--------------|---------------|------|----|---------|------|----------------|
| ZINC         | SS316         | Size | L  | IVI     | N    | (Lbs.)         |
| 3728B-040X18 | 3728B-040X18S | 4    | 18 | 7-3/4   | 5/16 | 10.41          |
| 3728B-060X18 | 3728B-060X18S | 6    | 18 | 10-1/8  | 5/16 | 14.90          |
| 3728B-080X18 | 3728B-080X18S | 8    | 18 | 12-1/8  | 3/8  | 25.33          |
| 3728B-100X18 | 3728B-100X18S | 10   | 18 | 14-3/16 | 3/8  | 31.82          |
| 3728B-120X18 | 3728B-120X18S | 12   | 18 | 16-3/8  | 3/8  | 40.52          |