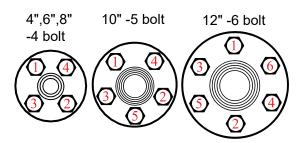

## **Bolted Compression Couplings - IPS**

Zinc Plated Bolt Pack w/ Galvanized Flanges or Stainless Steel Bolt Pack w/ Stainless Flanges

Bolt Tightening Sequence Recommended Torque to Seal: 12-15 ft-lb

IPS/ SCH 40 130 psi rated SBR Gasket (BUNA-S)