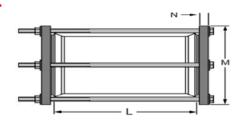

## **Bolted Compression Coupling -** 12" Length

Bolted Compression x Bolted Compression

| Part Number  |               | Size |    | M       | N    | Approx.<br>Wt. |
|--------------|---------------|------|----|---------|------|----------------|
| ZINC         | SS316         | Size | L  | 141     | N    | (Lbs.)         |
| 3728B-040X12 | 3728B-040X12S | 4    | 12 | 7-3/4   | 5/16 | 11.34          |
| 3728B-060X12 | 3728B-060X12S | 6    | 12 | 10-1/8  | 5/16 | 15.74          |
| 3728B-080X12 | 3728B-080X12S | 8    | 12 | 12-1/8  | 3/8  | 21.25          |
| 3728B-100X12 | 3728B-100X12S | 10   | 12 | 14-3/16 | 3/8  | 19.63          |
| 3728B-120X12 | 3728B-120X12S | 12   | 12 | 16-3/8  | 3/8  | 33.25          |