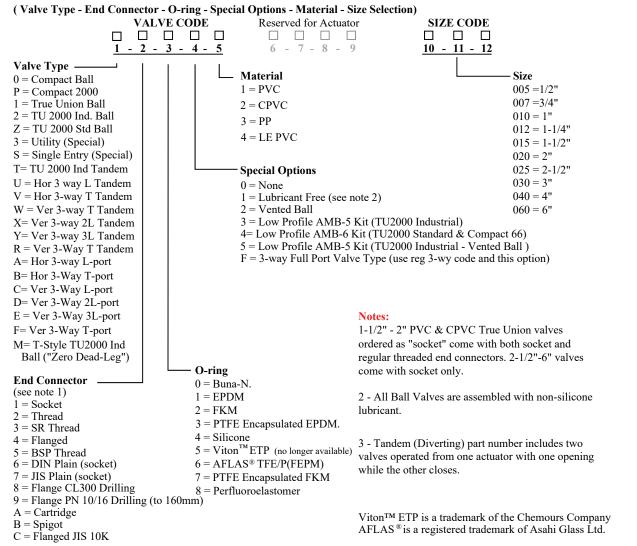

## **Step 1: Valve & Size Code Selection**

Spears actuated valve selection table include Ball Valves (Selection Table 1) Butterfly Valves (Selection Table 2), Diaphragm Valves (Selection Table 3) and Gate Valves (Selection Table 3A). Use the table information to complete the Valve Code in the package part number.

## **Table 1: BALL VALVES**