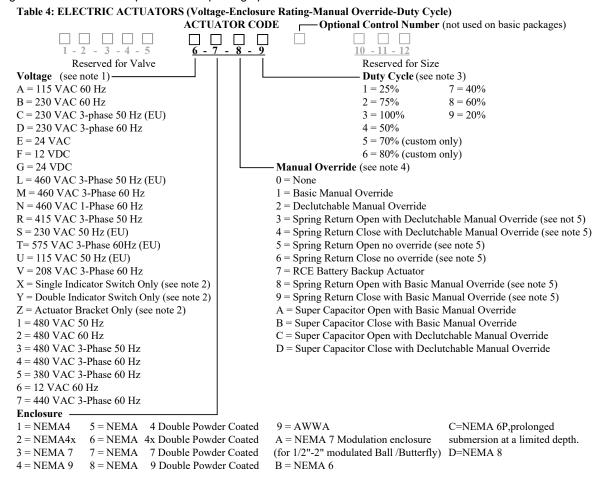

## **Step 2: Actuator Code Selection**

Spears® actuated valves are available with either electric or pneumatic motors. Actuators are pre matched to each type and size of valve with proper operating torque and cycle time. Additional actuator accessories are selected and are factory installed on the Actuated Valve Package in Step 3 instructions

Select the applicable options from either the Electric Actuators (Selection Table 4) or Pneumatic Actuators (Selection Table 5) and enter the designated **Actuator Code** portion of the package part number.

## Notes:

- 1 460 VAC available on Butterfly Valves only.
- 2 Bracket & Indicator Switch Only part numbers do not allow any other options(must be Z000, Y000, or X000).
- 3 **Standard Duty Cycles** vary according to valve type and size as indicated in chart below. <u>Standard</u> Duty Cycles can be *upgraded* only. Note: 50% duty cycle available on non-standard, special order actuators only.

- 4 Basic Manual Override is standard on Ball Valve sizes 1/2" 3" with Declutchable Manual Override as an option. Declutchable Manual Override is standard on Ball Valve sizes 4" & larger and all Butterfly Valves. Standard Gate Valve and Diaphragm Valve packages have no override with Declutchable Manual Override as an option. Spring return not available on electric Diaphragm valves.
- 5 Electric Spring Return Actuators come standard with no type of override. Need to verify if either Declutchable Manual Override or Basic Manual Overrides are available in all applications.