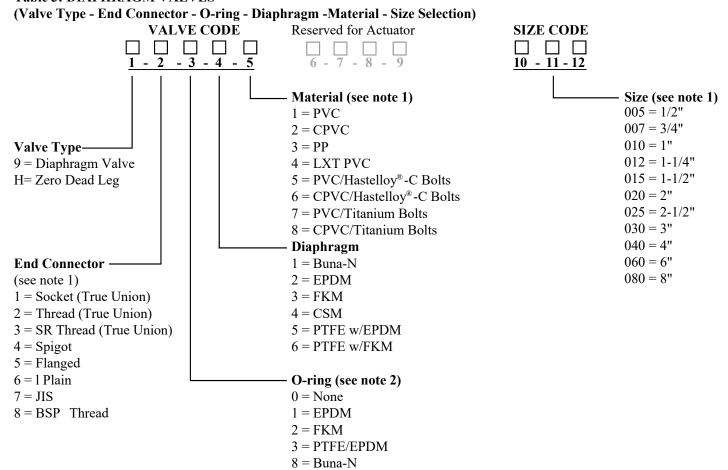

## **Diaphragm Valve Selection**

Revised: 12-20-2022

Table 3: DIAPHRAGM VALVES

## Notes:

1 - All valves with socket, thread, or SR thread end connectors are True Union style only.

Socket end connectors available on PVC and CPVC valve sizes 1/2" - 2" only.

Thread and SR thread end connectors available on PVC, CPVC, and PP valve sizes 1/2" - 2" only.

DIN, JIS, and BSP end connectors available on PVC and CPVC valve sizes 1/2" - 2" only.

Flanged end connectors available on all sizes of PVC and CPVC valves.

Flanged end connectors available on PP valve sizes 3" and larger only.

Zero Dead Leg valves are Socket Tee x selected End Connector code.

2 - O-rings are use on True Union style valves sizes 1/2" - 2" with socket, thread, or SR thread end connectors only. Enter "0" for all other end connector selections.

Hastelloy® is a registered trademark of Haynes International