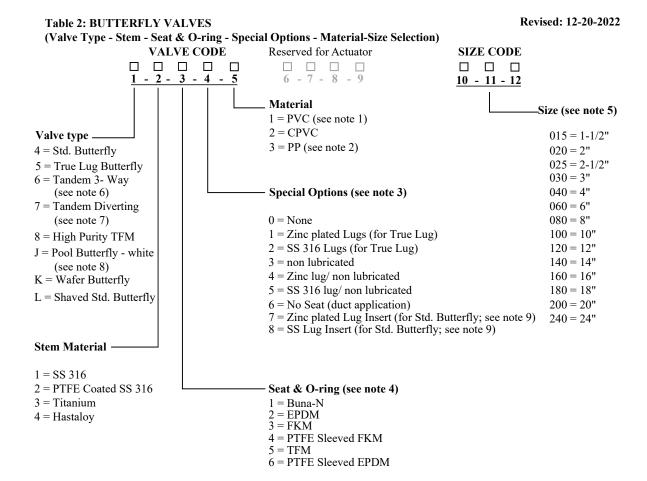

## Notes

- 1 PVC and CPVC valves available through 16" only.
- 2 All PP and 16" PVC/CPVC valves available in Standard Butterfly style only.
- 3 Lugs specified with True Lug and Lug Insert styles only.
- 4 PP valves are standard with EPDM or FKM.
- 5 Actuated valve sizes 14" and larger are custom produced to order, contact Spears® Technical Services.
- 6 Tandem 3-Way part number includes two valves operated from one actuator, both closing or both opening at the same time.
- 7 Tandem Diverting part number includes two valves operated from one actuator with one opening while the other closes.
- 8 Pool Butterfly Valves available in sizes 1-1/2" to 12" with SS316 Stem, EPDM Seats, PVC White only. No other options are available.
- 9 Lug Inserts are used when Lug Style valve is ordered for Tandem Diverting valve type.